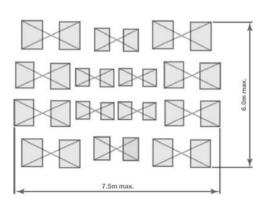

### Description

The motion sensor from *Smart Box & GeoPortal* accurately detects movements made by people within a range of 5 meters and communicates this information through our portal.

## Specifications

| Motions           |                                      |
|-------------------|--------------------------------------|
| Weight            | 100 g with battery                   |
| Size              | 86 x 86 x 28 mm                      |
| Battery           | 2 x 3.6V AA Lithium 14505 (Li-SOCI2) |
| Battery lifespan  | 3 years                              |
| Sampling interval | Configurable                         |
| Uplink interval   | Configurable                         |
| Detection range   | 5 meters                             |
| Detection angle   | 110 °                                |
| Temperature       |                                      |
| Range             | 0-40 °C                              |
| Resolution        | 0.1 °C                               |
| Accuracy          | ± 0.2 °C                             |
| Humidity          |                                      |
| Range             | 0-100%                               |
| Resolution        | 0.1% HR                              |
| Accuracy          | ± 2% HR                              |
| Light Intensity   |                                      |
| Range             | 4 – 2000 Lux                         |
| Resolution        | 1 Lux                                |
| Accuracy          | ± 10 Lux                             |