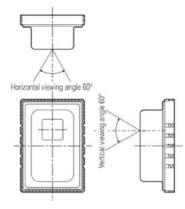

## Specifications

| Motions           |                                      |
|-------------------|--------------------------------------|
| Weight            | 100 g with battery                   |
| Size              | 86 x 86 x 28 mm                      |
| Battery           | 2 x 3.6V AA Lithium 14505 (Li-SOCI2) |
| Battery lifespan  | 3 years                              |
| Sampling interval | Configurable                         |
| Uplink interval   | Configurable                         |
| Detection range   | 5 meters                             |
| Detection angle   | 110 °                                |
| Temperature       |                                      |
| Range             | 0-40 °C                              |
| Resolution        | 0.1 °C                               |
| Accuracy          | ± 0.2 °C                             |
| Humidity          |                                      |
| Range             | 0-100%                               |
| Resolution        | 0.1% HR                              |
| Accuracy          | ± 2% HR                              |
| Light Intensity   |                                      |
| Range             | 4 – 2000 Lux                         |
| Resolution        | 1 Lux                                |
| Accuracy          | ± 10 Lux                             |