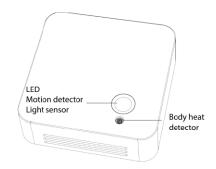

# **Motion Sensor**

### Description

The motion sensor from *Smart Box & GeoPortal* accurately detects movements made by people within a range of 5 meters and communicates this information through our portal.

#### Operation

The wireless sensor detects motion using heat and infrared technology. When it detects motion, it communicates with our portal and the notification system.

Notifications are configured in the portal to alert the user when motion is detected activating a visual or audible alarm. The data is viewed real-time and exported as a data sheet or a graph. Likewise, the portal stores the data for analysis.

#### **Main Features**

- Uses LoRaWAN technology
- Range of the wireless network: 3 km
- RF Communication: 915 MHz
- Battery lifespan: 3 years
- Detection using PIR (Passive Infrared) and body heat
- Extra measurements for temperature, humidity and light intensity
- Easy to install and maintain