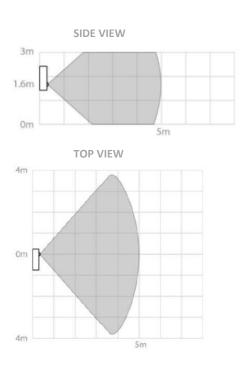

### Description

The motion sensor from *Smart Box & GeoPortal* accurately detects movements made by people within a range of 5 meters and communicates this information through our portal.

## Specifications

| Motions           |                                      |
|-------------------|--------------------------------------|
| Weight            | 100 g with battery                   |
| Size              | 86 x 86 x 28 mm                      |
| Battery           | 2 x 3.6V AA Lithium 14505 (Li-SOCI2) |
| Battery lifespan  | 3 years                              |
| Sampling interval | Configurable                         |
| Uplink interval   | Configurable                         |
| Detection range   | 5 meters                             |
| Detection angle   | 110 °                                |
| Temperature       |                                      |
| Range             | 0-40 °C                              |
| Resolution        | 0.1 °C                               |
| Accuracy          | ± 0.2 °C                             |
| Humidity          |                                      |
| Range             | 0-100%                               |
| Resolution        | 0.1% HR                              |
| Accuracy          | ± 2% HR                              |
| Light Intensity   |                                      |
| Range             | 4 – 2000 Lux                         |
| Resolution        | 1 Lux                                |
| Accuracy          | ± 10 Lux                             |